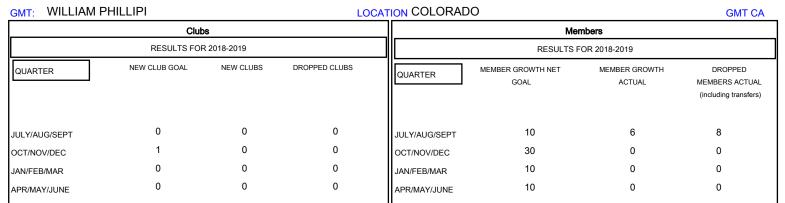

## District 6 SE

Results as of: 08/31/2018

| DROPPED CLUBS: 0  DROPPED MEMBERS |   | 2 CLUBS OF 28 ADDED 1 OR MORE<br>NEW MEMBERS | GENDER DISTRIBUTION  MALE 415 (64.54%)  FEMALE 228 (35.46%)  Women Percentage Fiscal Year Goal: 15% |     |
|-----------------------------------|---|----------------------------------------------|-----------------------------------------------------------------------------------------------------|-----|
| DECEASED                          | 1 | CLICK HERE FOR CUMULATIVE  MEMBERSHIP DATA   | TOTAL FAMILY UNIT MEMBERS                                                                           | 195 |
| CLUB CANCELLED                    | 0 |                                              | 00                                                                                                  | 00  |
| OTHER                             | 7 |                                              | FAMILY MEMBERS PAYING HALF DUES                                                                     | 99  |
| TOTAL                             | 8 |                                              |                                                                                                     |     |