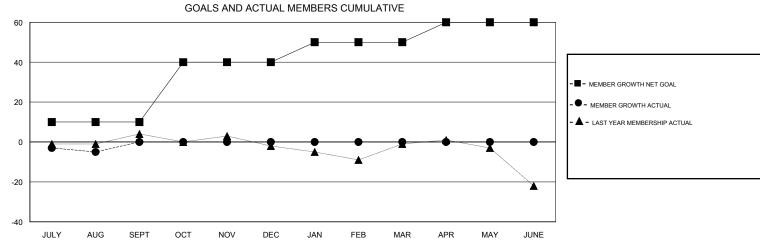

## District 6 SE

Results as of: 08/31/2018

| DROPPED CLUBS: 0  DROPPED MEMBERS |   | 2 CLUBS OF 28 ADDED 1 OR MORE<br>NEW MEMBERS | GENDER DISTRIBUTION  MALE 415 (64.54%)  FEMALE 228 (35.46%)  Women Percentage Fiscal Year Goal: 15% |     |
|-----------------------------------|---|----------------------------------------------|-----------------------------------------------------------------------------------------------------|-----|
| DECEASED                          | 1 | CLICK HERE FOR CUMULATIVE  MEMBERSHIP DATA   | TOTAL FAMILY UNIT MEMBERS                                                                           | 195 |
| CLUB CANCELLED                    | 0 |                                              | 00                                                                                                  | 00  |
| OTHER                             | 7 |                                              | FAMILY MEMBERS PAYING HALF DUES                                                                     | 99  |
| TOTAL                             | 8 |                                              |                                                                                                     |     |